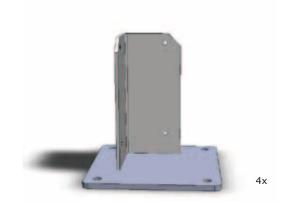

## FLOOR MOUNTING PLATES FOR FLEXHOOD

Physical dimensions and properties

Mounting plate set to fix a leg mounted modular extraction hood to the floor. Bolts for floor mounting to be sourced locally.

24 pieces of the included screws are intended to mount the legs to the corner pieces of the hood, while the other 16 are used to mount the legs to the floor mounting plates.