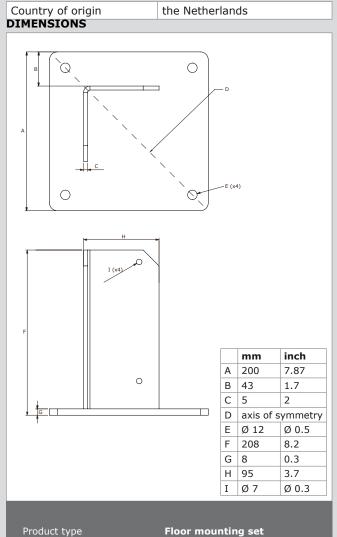

## **SPECIFICATIONS**

| , and a management of the property of the prop |  |
|--------------------------------------------------------------------------------------------------------------------------------------------------------------------------------------------------------------------------------------------------------------------------------------------------------------------------------------------------------------------------------------------------------------------------------------------------------------------------------------------------------------------------------------------------------------------------------------------------------------------------------------------------------------------------------------------------------------------------------------------------------------------------------------------------------------------------------------------------------------------------------------------------------------------------------------------------------------------------------------------------------------------------------------------------------------------------------------------------------------------------------------------------------------------------------------------------------------------------------------------------------------------------------------------------------------------------------------------------------------------------------------------------------------------------------------------------------------------------------------------------------------------------------------------------------------------------------------------------------------------------------------------------------------------------------------------------------------------------------------------------------------------------------------------------------------------------------------------------------------------------------------------------------------------------------------------------------------------------------------------------------------------------------------------------------------------------------------------------------------------------------|--|
| galvanized steel                                                                                                                                                                                                                                                                                                                                                                                                                                                                                                                                                                                                                                                                                                                                                                                                                                                                                                                                                                                                                                                                                                                                                                                                                                                                                                                                                                                                                                                                                                                                                                                                                                                                                                                                                                                                                                                                                                                                                                                                                                                                                                               |  |
| grey RAL 7024                                                                                                                                                                                                                                                                                                                                                                                                                                                                                                                                                                                                                                                                                                                                                                                                                                                                                                                                                                                                                                                                                                                                                                                                                                                                                                                                                                                                                                                                                                                                                                                                                                                                                                                                                                                                                                                                                                                                                                                                                                                                                                                  |  |
| 3,8 kg (8.4 lbs) per piece                                                                                                                                                                                                                                                                                                                                                                                                                                                                                                                                                                                                                                                                                                                                                                                                                                                                                                                                                                                                                                                                                                                                                                                                                                                                                                                                                                                                                                                                                                                                                                                                                                                                                                                                                                                                                                                                                                                                                                                                                                                                                                     |  |
| ■ Product combinations                                                                                                                                                                                                                                                                                                                                                                                                                                                                                                                                                                                                                                                                                                                                                                                                                                                                                                                                                                                                                                                                                                                                                                                                                                                                                                                                                                                                                                                                                                                                                                                                                                                                                                                                                                                                                                                                                                                                                                                                                                                                                                         |  |
| 4 legs per floor mounting set                                                                                                                                                                                                                                                                                                                                                                                                                                                                                                                                                                                                                                                                                                                                                                                                                                                                                                                                                                                                                                                                                                                                                                                                                                                                                                                                                                                                                                                                                                                                                                                                                                                                                                                                                                                                                                                                                                                                                                                                                                                                                                  |  |
| ■ Scope of supply                                                                                                                                                                                                                                                                                                                                                                                                                                                                                                                                                                                                                                                                                                                                                                                                                                                                                                                                                                                                                                                                                                                                                                                                                                                                                                                                                                                                                                                                                                                                                                                                                                                                                                                                                                                                                                                                                                                                                                                                                                                                                                              |  |
| Floor mounting plate (4) - Self-tapping screw 6,3 x 25 (40)                                                                                                                                                                                                                                                                                                                                                                                                                                                                                                                                                                                                                                                                                                                                                                                                                                                                                                                                                                                                                                                                                                                                                                                                                                                                                                                                                                                                                                                                                                                                                                                                                                                                                                                                                                                                                                                                                                                                                                                                                                                                    |  |
| ■ Order information                                                                                                                                                                                                                                                                                                                                                                                                                                                                                                                                                                                                                                                                                                                                                                                                                                                                                                                                                                                                                                                                                                                                                                                                                                                                                                                                                                                                                                                                                                                                                                                                                                                                                                                                                                                                                                                                                                                                                                                                                                                                                                            |  |
| 9750100110                                                                                                                                                                                                                                                                                                                                                                                                                                                                                                                                                                                                                                                                                                                                                                                                                                                                                                                                                                                                                                                                                                                                                                                                                                                                                                                                                                                                                                                                                                                                                                                                                                                                                                                                                                                                                                                                                                                                                                                                                                                                                                                     |  |
| set of 4                                                                                                                                                                                                                                                                                                                                                                                                                                                                                                                                                                                                                                                                                                                                                                                                                                                                                                                                                                                                                                                                                                                                                                                                                                                                                                                                                                                                                                                                                                                                                                                                                                                                                                                                                                                                                                                                                                                                                                                                                                                                                                                       |  |
| ■ Shipping data                                                                                                                                                                                                                                                                                                                                                                                                                                                                                                                                                                                                                                                                                                                                                                                                                                                                                                                                                                                                                                                                                                                                                                                                                                                                                                                                                                                                                                                                                                                                                                                                                                                                                                                                                                                                                                                                                                                                                                                                                                                                                                                |  |
| 16,5 kg (36.4 lbs)                                                                                                                                                                                                                                                                                                                                                                                                                                                                                                                                                                                                                                                                                                                                                                                                                                                                                                                                                                                                                                                                                                                                                                                                                                                                                                                                                                                                                                                                                                                                                                                                                                                                                                                                                                                                                                                                                                                                                                                                                                                                                                             |  |
| 365 x 240 x 225 mm                                                                                                                                                                                                                                                                                                                                                                                                                                                                                                                                                                                                                                                                                                                                                                                                                                                                                                                                                                                                                                                                                                                                                                                                                                                                                                                                                                                                                                                                                                                                                                                                                                                                                                                                                                                                                                                                                                                                                                                                                                                                                                             |  |
| (14.4 x 9.4 x 8.9 in.)                                                                                                                                                                                                                                                                                                                                                                                                                                                                                                                                                                                                                                                                                                                                                                                                                                                                                                                                                                                                                                                                                                                                                                                                                                                                                                                                                                                                                                                                                                                                                                                                                                                                                                                                                                                                                                                                                                                                                                                                                                                                                                         |  |
| 8421.9900.99                                                                                                                                                                                                                                                                                                                                                                                                                                                                                                                                                                                                                                                                                                                                                                                                                                                                                                                                                                                                                                                                                                                                                                                                                                                                                                                                                                                                                                                                                                                                                                                                                                                                                                                                                                                                                                                                                                                                                                                                                                                                                                                   |  |
|                                                                                                                                                                                                                                                                                                                                                                                                                                                                                                                                                                                                                                                                                                                                                                                                                                                                                                                                                                                                                                                                                                                                                                                                                                                                                                                                                                                                                                                                                                                                                                                                                                                                                                                                                                                                                                                                                                                                                                                                                                                                                                                                |  |