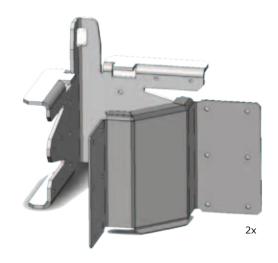

## **CORNER PIECES FOR FLEXHOOD**

Corner set, being part of a modular extraction hood. The corner set connects the main frame profiles. The outside corner piece is provided with an integrated hoisting eye to mount the modular hood to the

Outside corner piece

Inside corner piece

Product type Article no. Product category **Corner set** 9750000110

oduct category modular extraction ho

060111/0

Always check the latest version on **www.plymovent.com**.