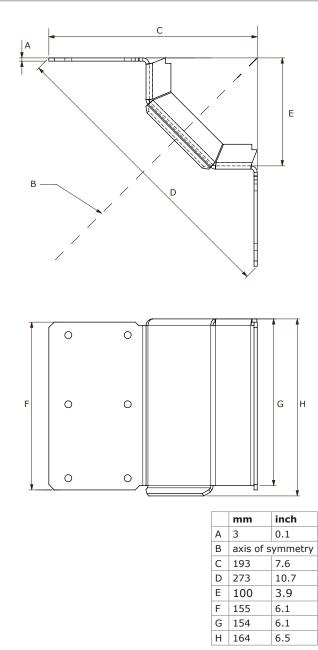

|   | mm                         | inch                                                |
|---|----------------------------|-----------------------------------------------------|
| Α | 327                        | 12.9                                                |
| В | 160                        | 6.3                                                 |
| С | 203                        | 8.0                                                 |
| D | 242                        | 9.5                                                 |
| Е | axis of symmetry           |                                                     |
| F | 44                         | 1.7                                                 |
| G | 246                        | 9.7                                                 |
| Н | 72                         | 2.8                                                 |
| I | 174                        | 6.9                                                 |
|   | B<br>C<br>D<br>E<br>F<br>G | A 327 B 160 C 203 D 242 E axis of s F 44 G 246 H 72 |