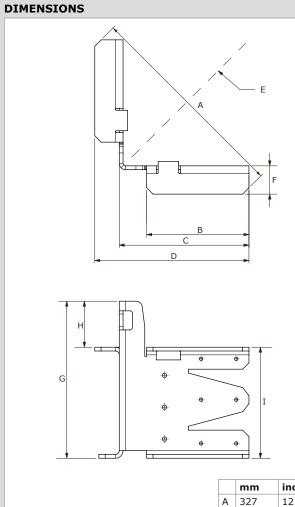

|   | mm                         | inch                                                |
|---|----------------------------|-----------------------------------------------------|
| Α | 327                        | 12.9                                                |
| В | 160                        | 6.3                                                 |
| С | 203                        | 8.0                                                 |
| D | 242                        | 9.5                                                 |
| Е | axis of symmetry           |                                                     |
| F | 44                         | 1.7                                                 |
| G | 246                        | 9.7                                                 |
| Н | 72                         | 2.8                                                 |
| I | 174                        | 6.9                                                 |
|   | B<br>C<br>D<br>E<br>F<br>G | A 327 B 160 C 203 D 242 E axis of s F 44 G 246 H 72 |