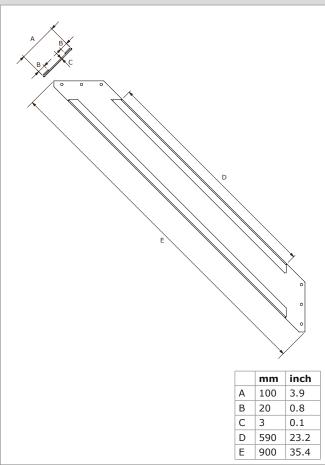

### **DIMENSIONS**

Corner reinforcement

Connection plate

Product category

9750000040

Corner reinforcement set

Always check the latest version on **www.plymovent.com**.