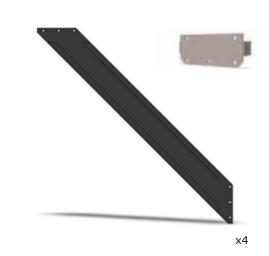

### **CORNER REINFORCEMENT FOR FLEXHOOD**

Corner reinforcement set to be mounted diagonally between the main frame profile and the leg of a modular extraction hood. It improves the strength of the hood construction.

The corner reinforcement set comes with connection plates to facilitate mounting of the corner reinforcements.