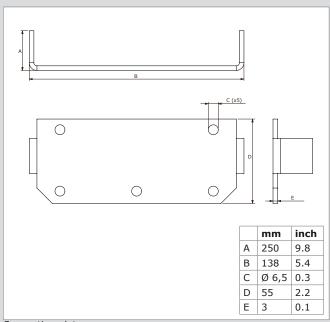

### **DIMENSIONS**

Corner reinforcement

Connection plate

Product category

9750000040

Corner reinforcement set

Always check the latest version on **www.plymovent.com**.