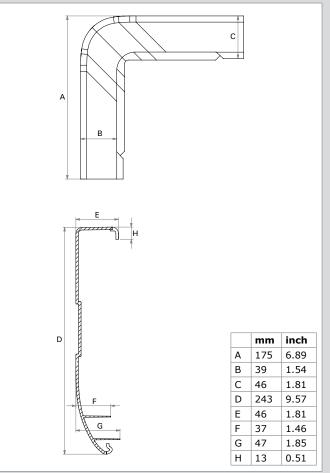

## DIMENSIONS

Product type Article no. Product category Version Corner cover set 9750000020 modular extraction hoods 120111/C

Always check the latest version on **www.plymovent.com**.