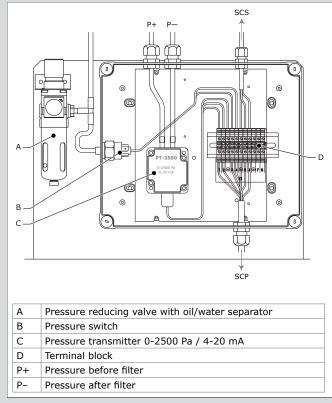

## CONTROL BOX WITH PRESSURE MONITORING DEVICE

Control box to be mounted on the frame of a central filter system combined with a system control panel.

The CB-SCS/PMD checks the availability of compressed air and measures the pressure difference over the filter cartridges.

The built-in pressure transmitter sends the measured pressure difference value to the PLC inside the connected system control panel.

#### MAIN COMPONENTS