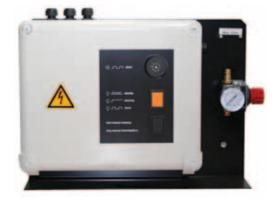

# **CB-SCS**

# **CONTROL BOX**

Universal control box to control max. four central filter systems type SCS simultaneously. It regulates the automatic filter cleaning system inside the SCS. Filter cleaning can be arranged in three difference:

- automatically based on pressure difference;
- manually;
- time-controlled.

The CB-SCS is factory-wise pre-mounted on the frame of an SCS.

### SPECIFICATIONS

| Physical dimensions and properties                         |                                                                           |
|------------------------------------------------------------|---------------------------------------------------------------------------|
| Dimensions box (excl.                                      | 295 x 245 x 125 mm                                                        |
| cable glands)                                              | (11.6 x 9.6 x 4.9 in.)                                                    |
| Material:                                                  |                                                                           |
| • box                                                      | <ul> <li>self-extinguishing<br/>thermoplastic</li> </ul>                  |
| mounting plate                                             | sheet metal                                                               |
| Colour:                                                    |                                                                           |
| • box                                                      | • grey RAL 7035                                                           |
| mounting plate                                             | • black RAL 9005                                                          |
| Fire retardancy                                            | according to IEC 60695-2-1                                                |
| Weight (net)                                               | 5,5 kg (12 lbs)                                                           |
| Connections                                                |                                                                           |
| MAINS                                                      | 115/230/400V                                                              |
| P+                                                         | P before filter                                                           |
| P-                                                         | P after filter                                                            |
| Electrical data                                            |                                                                           |
| Power consumption                                          | 50 W                                                                      |
| Insulation class                                           | IP 53                                                                     |
| Input voltage                                              | 115-230-400V/1~/50-60Hz                                                   |
| Output voltage                                             | 24 VAC to SCS filter cleaning unit                                        |
| Fuse                                                       | 2A                                                                        |
| Ambient conditions                                         |                                                                           |
| Operating temperature:                                     |                                                                           |
| • min.                                                     | • 5°C (41°F)                                                              |
| • nom.                                                     | • 20°C (68°F)<br>• 45°C (113°F)                                           |
| • max.<br>Max. relative humidity                           | 80%                                                                       |
| · · · · · · · · · · · · · · · · · · ·                      |                                                                           |
| Storage conditions                                         | <ul> <li>5-45°C (41-113°F)</li> <li>relative humidity max. 80%</li> </ul> |
| Product combinations                                       |                                                                           |
| SCS                                                        | central filter system                                                     |
| Scope of supply                                            |                                                                           |
| Control box on mounting plate, pre-mounted on frame of SCS |                                                                           |