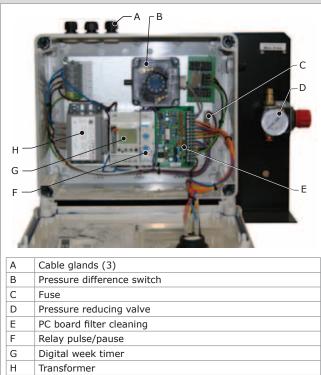

#### MAIN COMPONENTS

Product type Article no. Product category Version CB-SCS 7900020340 electrical components 080212/B

Always check the latest version on **www.plymovent.com**.