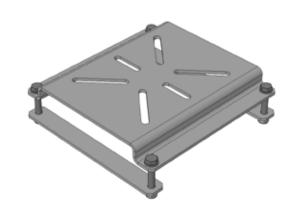

## **BENCH VICE MOUNTING BRACKET**

## **BENCH VICE MOUNTING BRACKET FOR DOWNDRAFT TABLE**

Universal mounting bracket for bench vice. To be connected to the standard work grid of a downdraft table. Bench vice not included.

### **DIMENSIONS**

|   |   | mm    | inch |
|---|---|-------|------|
| Α | A | 246,2 | 9.69 |
| 3 | 3 | 220   | 8.66 |

Bench vice mounting bracket (top view)

Bench vice mounting bracket (side view)

Bench vice mounting bracket