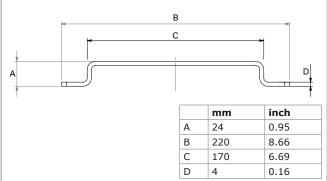

### **DIMENSIONS**

|   |   | mm    | inch |
|---|---|-------|------|
| Α | A | 246,2 | 9.69 |
| 3 | 3 | 220   | 8.66 |

Bench vice mounting bracket (top view)

Bench vice mounting bracket (side view)

Bench vice mounting bracket