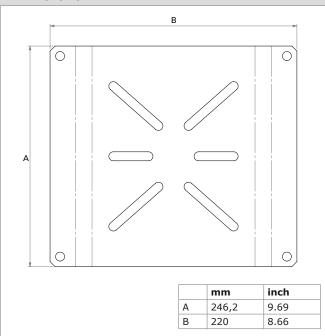

### **DIMENSIONS**

|   |   | mm    | inch |
|---|---|-------|------|
| Α | A | 246,2 | 9.69 |
| 3 | 3 | 220   | 8.66 |

Bench vice mounting bracket (top view)

Bench vice mounting bracket (side view)

Bench vice mounting bracket