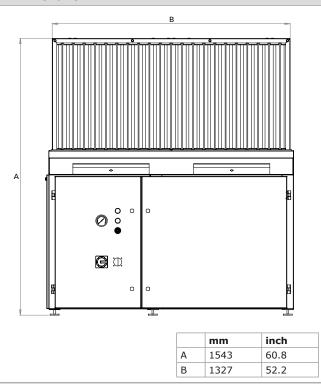

#### **DIMENSIONS**

Downdraft table with backdraft kit (front view)

Downdraft table with backdraft kit (side view)

Product type Article no. Product categor Backdraft kit 0040200020

oduct category options and access