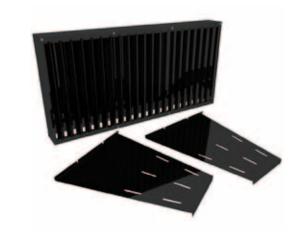

### **BACKDRAFT KIT FOR DOWNDRAFT TABLE**

Backdraft kit for welding and plasma cutting applications, consisting of narrowing plates to be mounted underneath the work grid and a backdraft panel with vertical lamellas.

## **SPECIFICATIONS**

| ■ Physical dimensions and properties  |                                                                              |
|---------------------------------------|------------------------------------------------------------------------------|
| Dimensions (L x W x H)                | 1326 x 153 x 650 mm<br>(52.2 x 6 x 25.6 in.)                                 |
| Material                              | sheet metal                                                                  |
| Colour                                | black RAL 9005<br>(gloss level 85%)                                          |
| Weight (net)                          | 38,5 kg (84.9 lbs)                                                           |
| ■ Product combinations                |                                                                              |
| DraftMax Basic                        | downdraft table with disposable filter                                       |
| DraftMax Advance                      | downdraft table with manual self-cleaning filter                             |
| DraftMax Ultra                        | downdraft table with automatic self-cleaning filter                          |
| Available options/accessories         |                                                                              |
| Side panels                           |                                                                              |
| Working light                         |                                                                              |
| Movement sensor                       | automatic start/stop device<br>(downdraft table type<br>DraftMax Ultra only) |
| scope of supply                       |                                                                              |
| Backdraft panel - Narrowing plate (2) |                                                                              |
| ■ Order information                   |                                                                              |
| Article number                        | 0040200020                                                                   |
| Number/package                        | 1                                                                            |