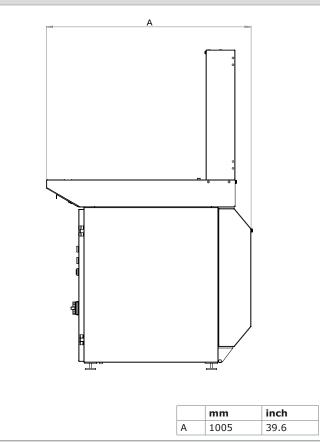

#### **DIMENSIONS**

Downdraft table with backdraft kit (front view)

Downdraft table with backdraft kit (side view)

Product type Article no. Product categor Backdraft kit 0040200020

oduct category options and access