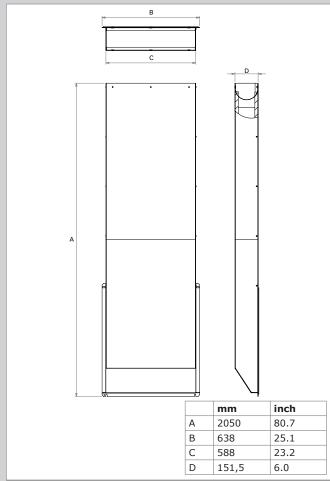

#### **DIMENSIONS**

Product type
Article no.
Product category
Version

Silencer/Outlet duct

0040100010

options and accessories

041013/C

Always check the latest version on www.plymovent.com.