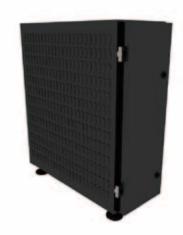

#### **HEPA KIT FOR DOWNDRAFT TABLE**

The HEPA kit consists of a filter housing with a HEPA filter to be mounted on the outlet of the downdraft table. It concerns a final filter, especially suitable for chrom VI welding processes. It is supplied with two adjusting feet.

### **SPECIFICATIONS**

| _                                           |                                                     |
|---------------------------------------------|-----------------------------------------------------|
| Material box                                | sheet metal                                         |
| Colour                                      | black RAL 9005                                      |
|                                             | (gloss level 85%)                                   |
| Weight (net)                                | 33 kg (72.8 lbs)                                    |
| Filter surface area                         | 34 m <sup>2</sup> (366 ft <sup>2</sup> )            |
| ■ Performance                               |                                                     |
| Filter class                                | HEPA 12 according to NEN EN 1822                    |
| ■ Product combination                       | is                                                  |
| DraftMax Basic                              | downdraft table with disposable filter              |
| DraftMax Advance                            | downdraft table with manual self-cleaning filter    |
| DraftMax Ultra                              | downdraft table with automatic self-cleaning filter |
| ■ Scope of supply                           |                                                     |
| HEPA filter box - Adjustin<br>Draught strip | g feet (2) - Spare bolts M6 (4) -                   |
| Order information                           |                                                     |
| Article number                              | 004000010                                           |
| Number/package                              | 1                                                   |
| ■ Shipping data                             |                                                     |
| Gross weight                                | 34,5 kg (76.1 lbs)                                  |
| Packing dimensions                          | 730 x 780 x 310 mm                                  |
|                                             | (28.7 x 30.7 x 12.2 in.)                            |
| Harmonized Tariff Code                      | (28.7 x 30.7 x 12.2 in.)<br>8421.39.2090            |