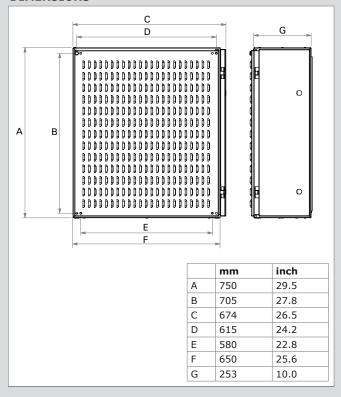

#### **DIMENSIONS**

Product type
Article no.
Product category
Version

**HEPA kit** 0040000010

options and accessories

020312/C

Always check the latest version on www.plymovent.com.